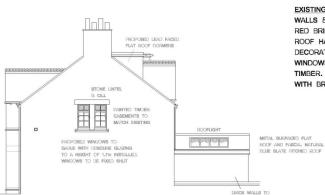

# **Proposed Elevations**

SOUTH ELEVATION

MATCH EXISTING

EXISTING MATERIALS WALLS & CHIMNEY ARE RED BRICK. ROOF HAS CLAY TILES WITH DECORATIVE RIDGE TILES WINDOWS & DOORS ARE PAINTED TIMBER. MOST HAVE STONE SILLS WITH BRICK ARCH LINTELS

> (2) THIS DRAWING IS THE PROPERTY OF DEREK SKEATS ASSOCIATES LTD AND IS NOT TO DE REPRODUCED IN ANY FORM WITHOUT WRITTEN PERMISSION.

> > 1:100 - A3 SHEET

14-09-01 PR [2-2] Rev.Z

DEREK SKEATS ASSOCIATES LTD