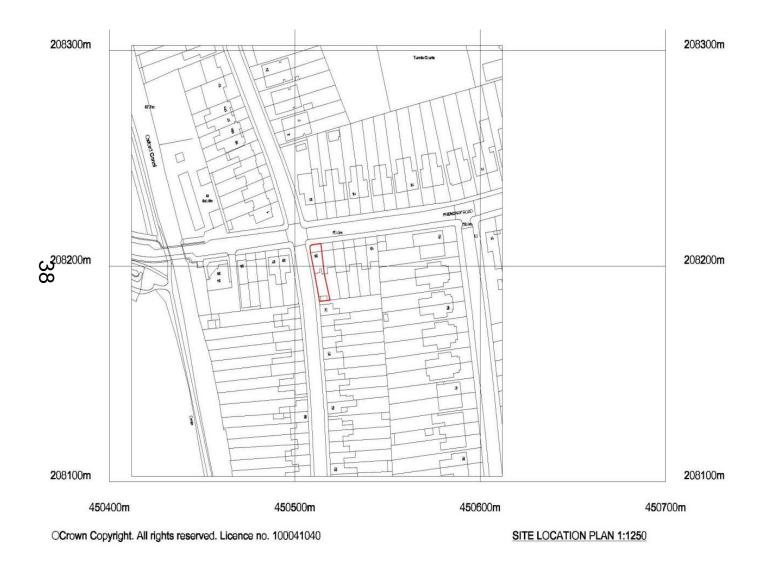

# Welcome to the West Area Planning Committee

- This planning committee meeting is held in public but it is not a public meeting.
- There will be an opportunity for the public to address the committee on each application.
- If you wish to speak for or against a planning application, you need to have either requested it in advance, or hand in one of the available speaker forms, or speak to the clerk.
- Information on meeting protocol and conduct at the committee is set out in the Code of Practice.
- This is in the committee agenda just before the first planning application report.





## **Site Location Plan**



OXFORD CITY COUNCIL



## **Front Elevation**







#### **Rear Garden**











OXFORD CITY COUNCIL



## **Rear of Property**













#### **Measured Land Survey**



OXFORD CITY COUNCIL



# **Elevations and Typical Section**





# **Floor Plans**







#### **Proposed Site Layout**



OXFORD CITY COUNCIL

www.oxford.gov.uk



47

# **Proposed Elevations**



SOUTH ELEVATION





MATCH EXISTING

EXISTING MATERIALS WALLS & CHIMNEY ARE RED BRICK. ROOF HAS CLAY TILES WITH DECORATIVE RIDGE TILES WINDOWS & DOORS ARE PAINTED TIMBER. MOST HAVE STONE SILLS WITH BRICK ARCH LINTELS

> (2) THIS DRAWING IS THE PROPERTY OF DEREK SKEATS ASSOCIATES LTD AND IS NOT TO DE REPRODUCED IN ANY FORM WITHOUT WRITTEN PERMISSION.

> > 1:100 - A3 SHEET

14-09-01 PR [2-2] Rev.Z

DEREK SKEATS ASSOCIATE