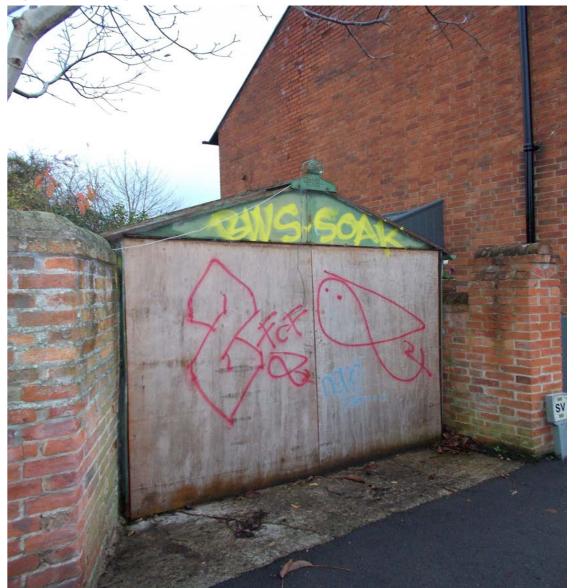

# Welcome to the West Area Planning Committee

- This planning committee meeting is held in public but it is not a public meeting.
- There will be an opportunity for the public to address the committee on each application.
- If you wish to speak for or against a planning application, you need to have either requested it in advance, or hand in one of the available speaker forms, or speak to the clerk.
- Information on meeting protocol and conduct at the committee is set out in the Code of Practice.
- This is in the committee agenda just before the first planning application report.





## **Site Location Plan**



OXFORD CITY COUNCIL



## **Front Elevation**







#### **Rear Garden**











OXFORD CITY COUNCIL



## **Rear of Property**













#### **Measured Land Survey**



OXFORD CITY COUNCIL



# **Elevations and Typical Section**





# **Floor Plans**







#### **Proposed Site Layout**



OXFORD CITY COUNCIL

www.oxford.gov.uk



47

# **Proposed Elevations**



SOUTH ELEVATION





MATCH EXISTING

EXISTING MATERIALS WALLS & CHIMNEY ARE RED BRICK. ROOF HAS CLAY TILES WITH DECORATIVE RIDGE TILES WINDOWS & DOORS ARE PAINTED TIMBER. MOST HAVE STONE SILLS WITH BRICK ARCH LINTELS

> (2) THIS DRAWING IS THE PROPERTY OF DEREK SKEATS ASSOCIATES LTD AND IS NOT TO DE REPRODUCED IN ANY FORM WITHOUT WRITTEN PERMISSION.

> > 1:100 - A3 SHEET

14-09-01 PR [2-2] Rev.Z

DEREK SKEATS ASSOCIATES LTD

ARCHITECTURAL A ENGINEERING Eva Housa, 7 Awger Stone Roed, Heedington, Oxford