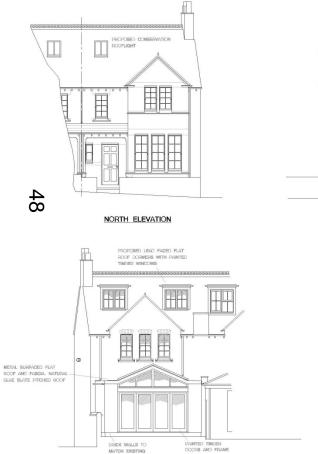

# **Proposed Elevations**

SOUTH ELEVATION

MATCH EXISTING

EXISTING MATERIALS WALLS & CHIMNEY ARE RED BRICK. ROOF HAS CLAY TILES WITH DECORATIVE RIDGE TILES WINDOWS & DOORS ARE PAINTED TIMBER. MOST HAVE STONE SILLS WITH BRICK ARCH LINTELS

WEST ELEVATION

TYPICAL SECTION