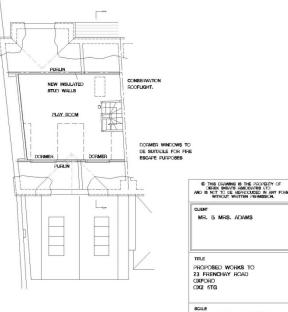

# **Elevations and Typical Section**

# **Floor Plans**

# **Proposed Elevations**

SOUTH ELEVATION

MATCH EXISTING

EXISTING MATERIALS WALLS & CHIMNEY ARE RED BRICK. ROOF HAS CLAY TILES WITH DECORATIVE RIDGE TILES WINDOWS & DOORS ARE PAINTED TIMBER. MOST HAVE STONE SILLS WITH BRICK ARCH LINTELS

> (2) THIS DRAWING IS THE PROPERTY OF DEREK SKEATS ASSOCIATES LTD AND IS NOT TO DE REPRODUCED IN ANY FORM WITHOUT WRITTEN PERMISSION.

> > 1:100 - A3 SHEET

14-09-01 PR [2-2] Rev.Z

DEREK SKEATS ASSOCIATES LTD

ARCHITECTURAL A ENGINEERING Eva Housa, 7 Awger Stone Roed, Heedington, Oxford OX3 7FD

Tel: 01865 779449 Mobi 07703 292982 E-mill: noblectional-com

DRAWN BY

NES

MR. & MRS. ADAMS

PROPOSED WORKS TO

23 FRENCHAY ROAD

CLIENT

TITLE

OXFORD

OX2 6TG

SCALE

DATE

01/09/2014

DRAWING NUMBER