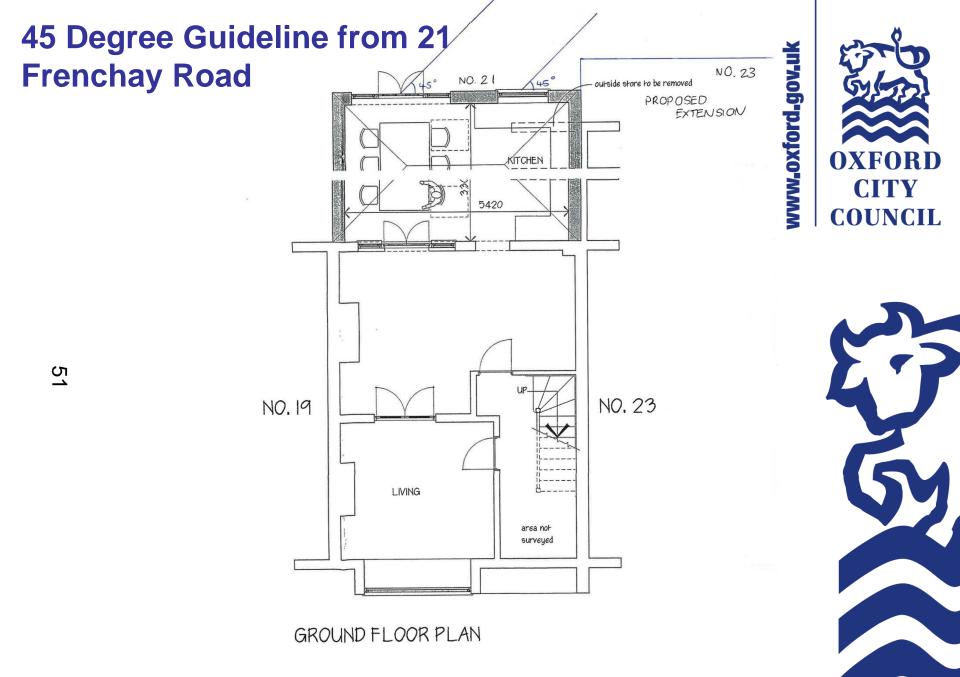

14-09-01 PR [2-2] Rev.Z

DEREK SKEATS ASSOCIATES LTD

ARCHITECTURAL A ENGINEERING Eva Housa, 7 Awger Stone Roed, Heedington, Oxford OX3 7FD

Tel: 01865 779449 Mobi 07703 292982 E-mill: noblectional-com

DRAWN BY

NES

MR. & MRS. ADAMS

PROPOSED WORKS TO

23 FRENCHAY ROAD

CLIENT

TITLE

OXFORD

OX2 6TG

SCALE

DATE

01/09/2014

DRAWING NUMBER





WEST ELEVATION



TYPICAL SECTION

# **Proposed Floor Plans**







SECOND FLOOR PLAN

OXFORD CITY COUNCIL

www.oxford.gov.uk

1:100 - A3 SHEET

14-09-01 PR [1-2] ROV.X DEREK SKEATS ASSOCIATES LTD ARCHTECTURIL Å ENGINEERING EVENDER, 7 Jagor Store Roch, Handigten, odded 000 7FD The 0059 77849 Mice 0773 22828 Emeth Rock 0773 22828

DRAWN BY

NES

DATE

01/09/2014

DRAWING NUMBER



m 1m 2m 3m 4m 5m



# **Plans and Elevations Outbuilding**







FRENCHAY ROAD

This page is intentionally left blank