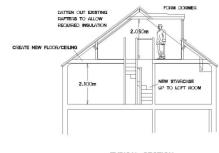

CIL

www.oxford.gov.uk



47

# **Proposed Elevations**



SOUTH ELEVATION





MATCH EXISTING

EXISTING MATERIALS WALLS & CHIMNEY ARE RED BRICK. ROOF HAS CLAY TILES WITH DECORATIVE RIDGE TILES WINDOWS & DOORS ARE PAINTED TIMBER. MOST HAVE STONE SILLS WITH BRICK ARCH LINTELS

> (2) THIS DRAWING IS THE PROPERTY OF DEREK SKEATS ASSOCIATES LTD AND IS NOT TO DE REPRODUCED IN ANY FORM WITHOUT WRITTEN PERMISSION.

> > 1:100 - A3 SHEET

14-09-01 PR [2-2] Rev.Z

DEREK SKEATS ASSOCIATES LTD

ARCHITECTURAL A ENGINEERING Eva Housa, 7 Awger Stone Roed, Heedington, Oxford OX3 7FD

Tel: 01865 779449 Mobi 07703 292982 E-mill: noblectional-com

DRAWN BY

NES

MR. & MRS. ADAMS

PROPOSED WORKS TO

23 FRENCHAY ROAD

CLIENT

TITLE

OXFORD

OX2 6TG

SCALE

DATE

01/09/2014

DRAWING NUMBER





WEST ELEVATION



TYPICAL SECTION

# **Proposed Floor Plans**







SECOND FLOOR PLAN

OXFORD CITY COUNCIL

www.oxford.gov.uk

1:100 - A3 SHEET

14-09-01 PR [1-2] ROV.X DEREK SKEATS ASSOCIATES LTD ARCHTECTURIL Å ENGINEERING EVENDER, 7 Jagor Store Roch, Handigten, odded 000 7FD The 0059 77849 Mice 0773 22828 Emeth Rock 0773 22828

DRAWN BY

NES

DATE

01/09/2014

DRAWING NUMBER



m 1m 2m 3m 4m 5m



# **Plans and Elevations Outbuilding**







FRENCHAY ROAD

This page is intentionally left blank