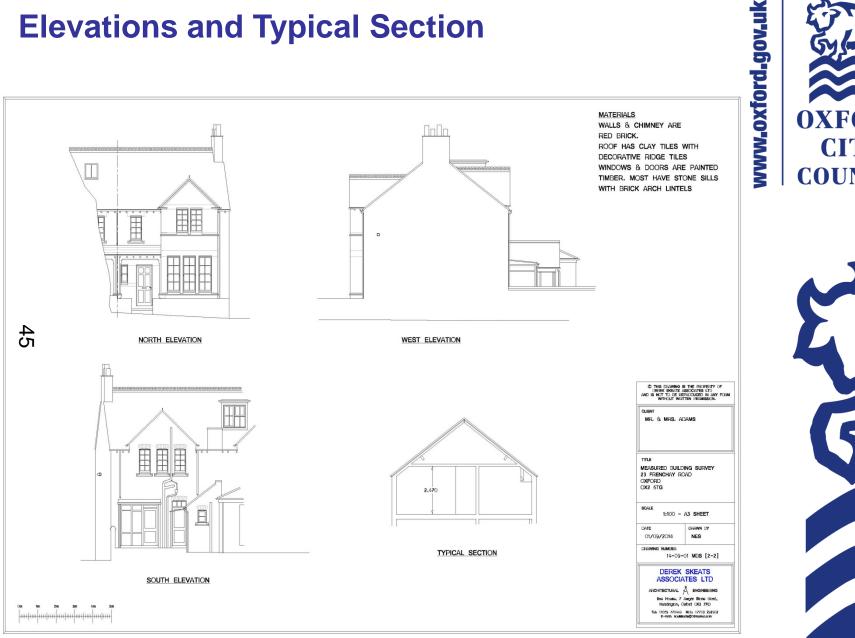

# **Elevations and Typical Section**

# **Proposed Elevations**

SOUTH ELEVATION

MATCH EXISTING

EXISTING MATERIALS WALLS & CHIMNEY ARE RED BRICK. ROOF HAS CLAY TILES WITH DECORATIVE RIDGE TILES WINDOWS & DOORS ARE PAINTED TIMBER. MOST HAVE STONE SILLS WITH BRICK ARCH LINTELS

WEST ELEVATION

TYPICAL SECTION